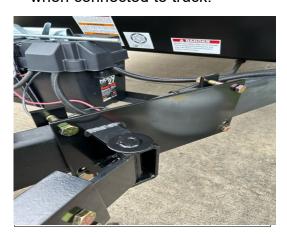

## **Welcome RV Enthusiast**

BP Conversions would like to introduce you to a product that will expand your view at purchasing your next RV or convert your existing RV. We have taken the bumper pull trailers to the stable pull of a 5th wheel design. The unit makes no permanent alterations to the bumper pull design. It is as simple as bolting on the mounting brackets, pinning the conversion in place, push up to lock the 2-5/16" ball into the receiver hitch, plug in the trailers existing wiring harness and you are ready to go. The conversion comes fully wired. Of course, a gooseneck coupler installed into your pickup truck is required to make the connect to the conversion.

All kits come with our new G3 mounting brackets that are designed to help distribute the weight that is applied to the A frame. Trailers in excess of 36' may need to be evaluated. The A frame may need to be reinforced.

## **BPC's Only Product to Date is Our Conversion**

- It is made of mild steel with a tensile strength => 35000 lbs.
- All welds meet standard mig welding procedures.
- The conversion is designed to SAE J2638 recommendations.
- Prepared with a "Bulldog" gooseneck coupler, model BX 1, rated at 20000 lbs.
- Primed and powder coated to 15 ml. finish.
- Completely wired for ease of installation.
- All hardware included to mount the conversion.
- Equipped with 2 5/16" ball.
- Total weight=350 lbs.
- Adds 8' to trailer length when uncoupled from truck. Only 36" when connected to truck.