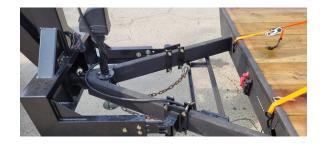

## **Welcome RV Enthusiast**

BP Conversions would like to introduce you to a product that will expand your view at purchasing your next RV or convert your existing RV. We have taken the bumper pull trailers to the stable pull of a 5th wheel design. The unit makes no permanent alterations to the bumper pull design. It is as simple as bolting on the mounting brackets, pinning the conversion in place, push up to lock the 2-5/16" ball into the receiver hitch, plug in the trailers existing wiring harness and you are ready to go. The conversion comes fully wired. Of course, a gooseneck coupler installed into your pickup truck is required to make the connect to the conversion.

All kits come with our new G3 mounting brackets that are designed to help distribute the weight that is applied to the A frame. Trailers in excess of 36' may need to be evaluated. The A frame may need to be reinforced.