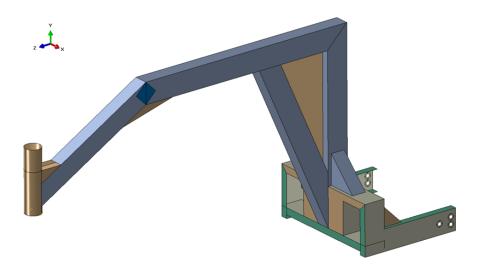

All kits come with our new G3 mounting brackets that are designed to help distribute the weight that is applied to the A frame. Trailers in excess of 36' may need to be evaluated. The A frame may need to be reinforced.

## **BPC's Only Product to Date is Our Conversion**

- It is made of mild steel with a tensile strength => 35000 lbs.
- All welds meet standard mig welding procedures.
- The conversion is designed to SAE J2638 recommendations.
- Prepared with a "Bulldog" gooseneck coupler, model BX 1, rated at 20000 lbs.
- Primed and powder coated to 15 ml. finish.
- Completely wired for ease of installation.
- All hardware included to mount the conversion.
- Equipped with 2 5/16" ball.
- Total weight=350 lbs.
- Adds 8' to trailer length when uncoupled from truck. Only 36" when connected to truck.