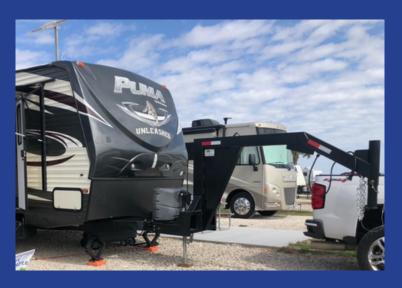

## **Welcome RV Enthusiast**

BP Conversions would like to introduce you to a product that will expand your view at purchasing your next RV or convert your existing RV. We have taken the bumper pull trailers to the stable pull of a 5th wheel design. The unit makes no permanent alterations to the bumper pull design. It is as simple as bolting on the mounting brackets, pinning the conversion in place, push up to lock the 2-5/16" ball into the receiver hitch, plug in the trailers existing wiring harness and you are ready to go. The conversion comes fully wired. Of course, a gooseneck coupler installed into your pickup truck is required to make the connect to the conversion.

Now just think, you now have the diversity of having a single level living area in your RV with the stable pull of a fifth wheel. This type of pull relieves the concerns when pulling tandem, eliminating whip at the end of your trailer, a much smoother experience.