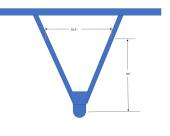

## **BPC's Only Product to Date is Our Conversion**

- It is made of mild steel with a tensile strength => 35000 lbs.
- All welds meet standard mig welding procedures.
- The conversion is designed to SAE J2638 recommendations.
- Prepared with a "Bulldog" gooseneck coupler, model BX 1, rated at 20000 lbs.
- Primed and powder coated to 15 ml. finish.
- Completely wired for ease of installation.
- All hardware included to mount the conversion.
- Equipped with 2 5/16" ball.
- Total weight=350 lbs.
- Adds 8' to trailer length when uncoupled from truck. Only 36" when connected to truck.